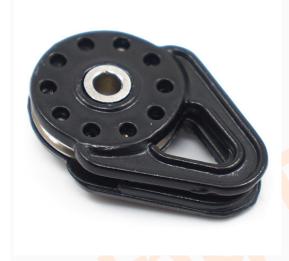

## (#YA-0460BK) Heavy Duty Winch Snatch Block Black

Model : YA-0460BK (#YA-0460BK) Heavy Duty Winch Snatch Block Black

\*Photos for reference only.

Description:

Think of this as a higher gear ratio for your winch, which in turn gives your winch double the pulling power. Use this item to winch your rig out of the most harsh situations. Compatible with all Yeah Racing winches.

Feature:

?For use with Winches ?Material: Steel ?Color: Black

Include:

?Yeah Racing Heavy Duty Winch Snatch Block (1 pc)

Body, Spoiler & Decor > Body Decoration > (#YA-0460BK) Heavy Duty Winch Snatch Block Black