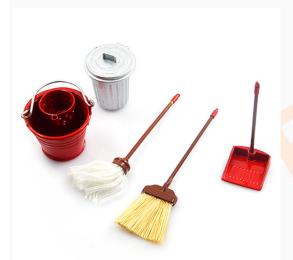

## (#YA-0366) 1/10 RC Crawler Garage Accessory Combo w/ Broom, Dustpan, Mop, Water Bucket, Metal Trash Bin

Model : YA-0366

(#YA-0366) 1/10 RC Crawler Garage Accessory Combo w/ Broom, Dustpan, Mop, Water Bucket, Metal Trash Bin

Description:

This is Yeah Racing 1/10 RC Crawler Garage Accessory Combo w/ Broom, Dustpan, Mop, Water Bucket, Metal Trash Bin.

\*Photos for reference only.

Feature:

?For: 1/10 RC Crawler Garage ?Material: Plastic ?Color: Pre-Painted

Include:

?1/10 RC Crawler Garage Accessory Combo (1 Set)

Availability: This product was added to our catalog on Wednesday 17 September, 2014