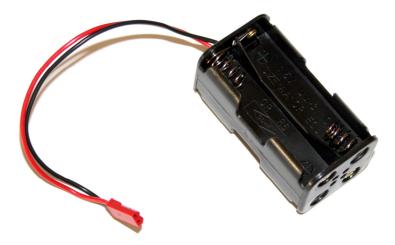

#### HRC9271A

Battery Box 4x SQUARE

- Designed for 4 AA cells
- Square design
- ◆ JST BEC standard plug