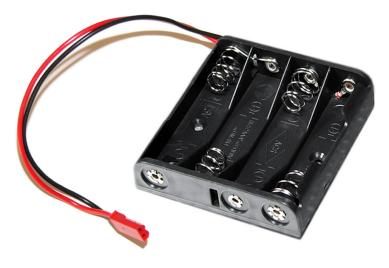

#### HRC9272

Battery Box 4x FLAT

- Designed for 4 AA cells
- Flat design
- JST BEC standard plug