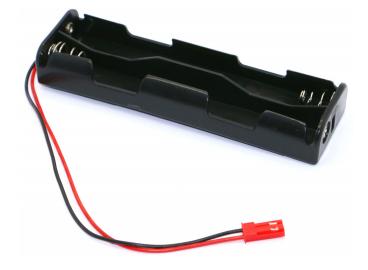

### **HRC9271C**

Battery Box 4x LONG

- ♦ Designed for 4 AA cells
- Long design
- ◆ JST BEC standard plug

**HRC Switzerland** 

HRC Distribution GmbH Hofackerstrasse 14 CH-4132 Muttenz Switzerland

Phone: +41 61 461 53 44